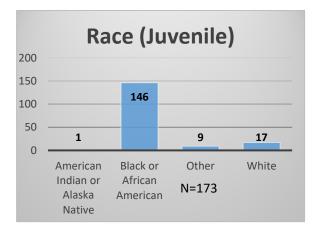

## Daily Data Dashboard – October 28, 2022 Demographics for JTDC Population Friday Morning Midnight Count

Total # of probation Involved youth<sup>1</sup>: 976

 <sup>&</sup>lt;sup>1</sup> Probation Active: Any youth who is pending sentencing with an active social history, has been formally placed on probation or supervision with Cook County Juvenile Probation on the date of the report.
\*Age, Gender and Race for Criminal Court population (N=2) is not represented in this report.
Data sources: cFive Supervisor – Probation Population and RMIS – JTDC Population