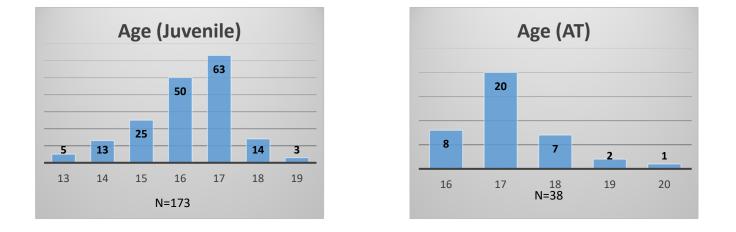

## Daily Data Dashboard – October 28, 2022 Demographics for JTDC Population Friday Morning Midnight Count

Total # of probation Involved youth<sup>1</sup>: 976

 <sup>&</sup>lt;sup>1</sup> Probation Active: Any youth who is pending sentencing with an active social history, has been formally placed on probation or supervision with Cook County Juvenile Probation on the date of the report.
\*Age, Gender and Race for Criminal Court population (N=2) is not represented in this report.
Data sources: cFive Supervisor – Probation Population and RMIS – JTDC Population