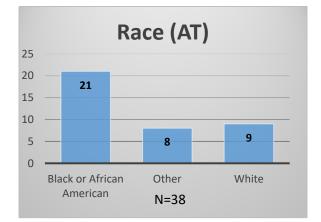

## Daily Data Dashboard – October 28, 2022 Demographics for JTDC Population Friday Morning Midnight Count

Total # of probation Involved youth<sup>1</sup>: 976

 <sup>&</sup>lt;sup>1</sup> Probation Active: Any youth who is pending sentencing with an active social history, has been formally placed on probation or supervision with Cook County Juvenile Probation on the date of the report.
\*Age, Gender and Race for Criminal Court population (N=2) is not represented in this report.
Data sources: cFive Supervisor – Probation Population and RMIS – JTDC Population