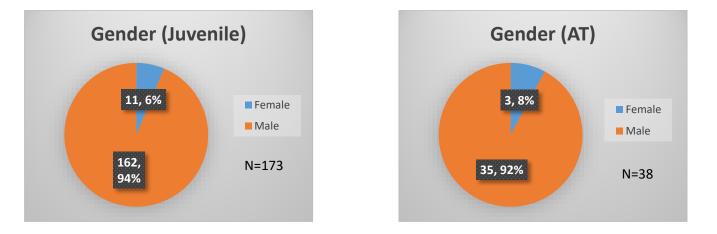

## Daily Data Dashboard – October 28, 2022 Demographics for JTDC Population Friday Morning Midnight Count

Total # of probation Involved youth<sup>1</sup>: 976

 <sup>&</sup>lt;sup>1</sup> Probation Active: Any youth who is pending sentencing with an active social history, has been formally placed on probation or supervision with Cook County Juvenile Probation on the date of the report.
\*Age, Gender and Race for Criminal Court population (N=2) is not represented in this report.
Data sources: cFive Supervisor – Probation Population and RMIS – JTDC Population