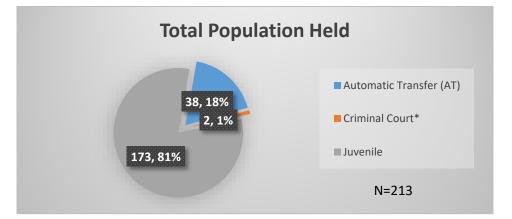

## Daily Data Dashboard – October 28, 2022 Demographics for JTDC Population Friday Morning Midnight Count

Total # of probation Involved youth<sup>1</sup>: 976

 <sup>&</sup>lt;sup>1</sup> Probation Active: Any youth who is pending sentencing with an active social history, has been formally placed on probation or supervision with Cook County Juvenile Probation on the date of the report.
\*Age, Gender and Race for Criminal Court population (N=2) is not represented in this report.
Data sources: cFive Supervisor – Probation Population and RMIS – JTDC Population